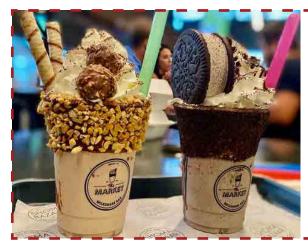

#### **\$10FF** ANY MILKSHAKE OR ICE CREAM FROM THE MARKET MILKSHAKE BAR

Present printed coupon at The Market Milkshake Bar. One coupon required per person. No cash value. Expires 11/30/23. Only valid at Santa's Enchanted Forest.