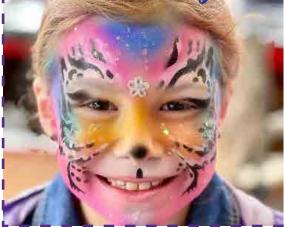

## **\$1 OFF** FACE PAINTING

CELEBRATING

FAMILY TRADITION

Present printed coupon at Face Painting Booth. One coupon required per person. No cash value. Expires 11/30/23. Only valid at Santa's Enchanted Forest.