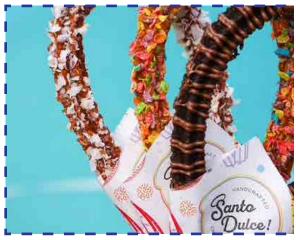

### \$20FF ANY SINGLE CHURRO

Present printed coupon at Santa Dulce. One coupon required per person. No cash value. Expires 11/30/23. Only valid at Santa's Enchanted Forest.